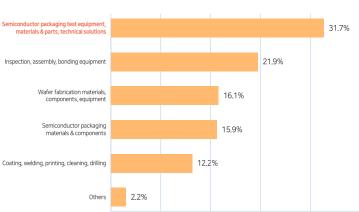

many visits from professionals in semiconductor packaging."



" I was able to gain a great promotional opportunity through participation in the exhibition, and it will likely be beneficial for future marketing as well. "

, ,



Organizer Operation
Satisfaction



Visitor Satisfaction



Willing to Rebook



#### **VISITOR FEEDBACK**

"The convenient location and the opportunity to gain insights into market trends made it a valuable experience."

" It was an opportunity to learn about various companies in the semiconductor industry and share information. "

"The concurrent event was substantial and informative,

allowing me to deepen my understanding of the semiconductor industry."

77



Overall Satisfaction



Exhibitor Satisfaction



Willing to Revisit



Classification by industry



**Products of Interest** 

# **BECOME AN EXHIBITOR**





USD 3,150 / booth **Raw Space** 

- · Space only booth
- · Booth contractor required
- · Starts from 2 booths



**Standard Booth** 

USD 3,600 / booth

- · A shell scheme booth
- · Basic entitlements
- · Starts from 1 booth



**Premium Booth** 

USD 4,500 / booth

- · A premium block booth
- · Premium entitlements
- · Starts from 2 booths