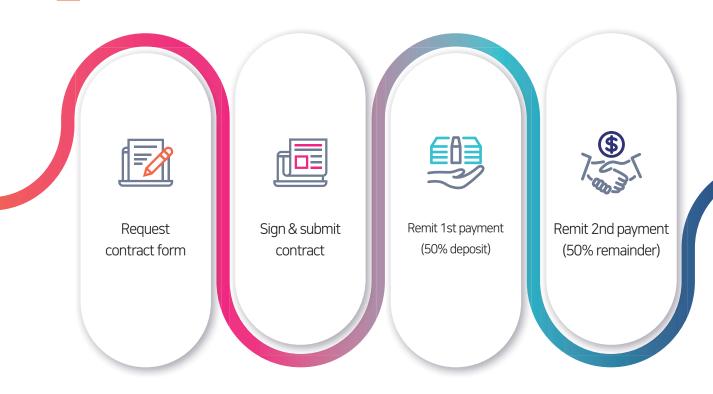

# **BECOME AN EXHIBITOR**

USD 3,150 / booth **Raw Space** 

- · Space only booth
- · Booth contractor required
- · Starts from 2 booths

**Standard Booth** 

USD 3,600 / booth

- · A shell scheme booth
- · Basic entitlements
- · Starts from 1 booth

**Premium Booth** 

USD 4,500 / booth

- · A premium block booth
- · Premium entitlements
- · Starts from 2 booths