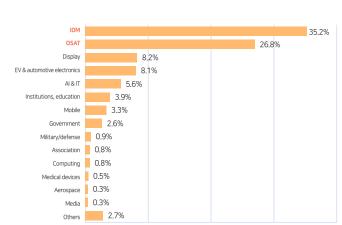

## VISITOR PROFILE

**GLOBAL IDM** 

**GLOBAL OSAT** 

AI&IT/COMPUTING/ AUTOMOTIVE/ELECTRONICS, ETC.

"The concurrent event was substantial and informative,

allowing me to deepen my understanding of the semiconductor industry."

77

Overall Satisfaction

Exhibitor Satisfaction

Willing to Revisit

Classification by industry