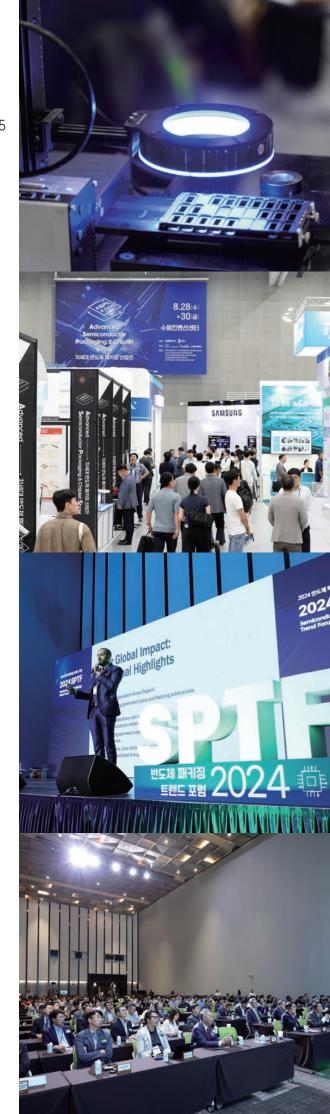

# **ASPS 2024 SHOW REPORT**

Unique visitors

**Exhibitors** 

168 exhibitors 28 booths

33.1% (3,135)

37.9% (3,585)

29% (2,747)

Day 1

Day 2

Day 3