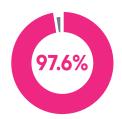

"The concurrent event was substantial and informative,

allowing me to deepen my understanding of the semiconductor industry."

77

Overall Satisfaction

Exhibitor Satisfaction

Willing to Revisit

Classification by industry